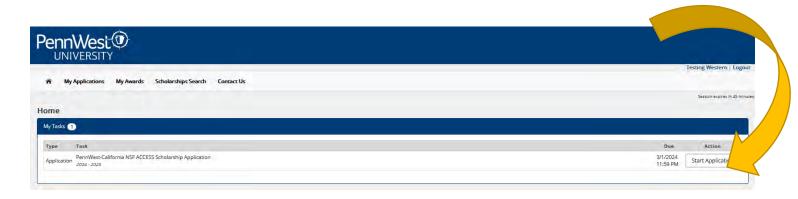

- Once redirected, click START APPLICATION
  - O PennWest California NSF ACCESS Scholarship Application
- Follow prompts, and submit application once complete

Please note: Only students meeting the eligibility requirements of the scholarship will see the application.