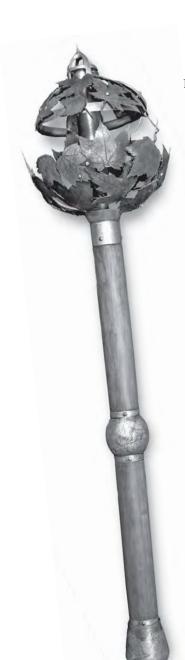

### THE CEREMONIAL MACE

PennWest Clarion's current mace, introduced in 1997, was designed and created by Ms. Kaersten Colvin-Woodruff, associate professor of art.

The shaft of the mace was crafted by university maintenance staff member Terry Byerly, while the production of ceramic molds for its head and its casting were done by Franklin Bronze of Franklin, Pa. The position of mace bearer is one of honor given to a senior member of the faculty.

Fashioned after Byzantine architecture, a style represented in some of the earliest institutions of learning, the head structure of the mace consists of three cupped units, each one raised slightly above the other. Each unit is made from a highly polished yellow brass alloy and is molded from various thin, randomly positioned brass leaves.

The individual brass leaves, which replicate leaves gathered on campus, symbolize the intellectual and cultural diversity of the university community, as well as the physical beauty of its campuses. The university's seal is embedded in the upper cupped unit.

The shaft of the mace is made of black cherry hardwood, which is native to western Pennsylvania. It, too, is finished with a brass ornament, creating a chromatically balanced piece.

The university mace is permanently displayed in Carlson Library.