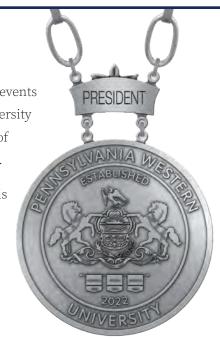

#### PRESIDENTIAL MEDALLION

Medallions, or chains of office, have served for centuries to commemorate special events or to recognize meritorious service or conduct. Chains of office are worn by a university president on ceremonial occasions as part of the regalia. The chains can be made of bronze, sterling silver or gold plate, and are usually anchored by a large medallion.

The University Seal forms the centerpiece medallion of the ceremonial chain that is worn by the president of Pennsylvania Western University.

The medallion pictured here was graciously given to University President Jonathan R. Anderson by the Foundation for California University of Pennsylvania, Clarion University Foundation, Inc., and Edinboro University Foundation at President Anderson's inauguration on December 6, 2024.