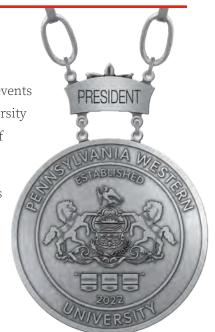

# PRESIDENTIAL MEDALLION

Medallions, or chains of office, have served for centuries to commemorate special events or to recognize meritorious service or conduct. Chains of office are worn by a university president on ceremonial occasions as part of the regalia. The chains can be made of bronze, sterling silver or gold plate, and are usually anchored by a large medallion.

The University Seal forms the centerpiece medallion of the ceremonial chain that is worn by the president of Pennsylvania Western University.

The medallion pictured here was graciously given to University President Jonathan R. Anderson by the Foundation for California University of Pennsylvania, Clarion University Foundation, Inc., and Edinboro University Foundation at President Anderson's inauguration on December 6, 2024.