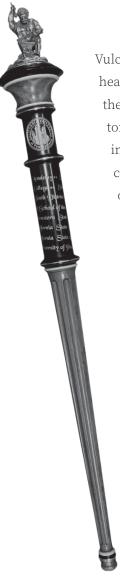

# THE CEREMONIAL MACE

Vulcan, the Greek god of fire and metalworking, lifts a hammer high over his head, preparing to strike an anvil which is draped with a triangle inscribed with the words "education, research and service." He holds the triangle in place with tongs; his face fierce with determination, he kneels at the forge. Captured forever in the act of creation, this Vulcan is memorialized on the university mace created by artist Thomas Shimrock of Grantsville, Maryland. His interpretation of the California mascot, cast from six pounds of silver, sits proudly atop a 52-inch-high wood mace that made its debut at California University's 147th commencement.

Mr. Shimrock was commissioned to design and create the mace, a display cabinet and a carrying case by the Foundation for California University. Crafted from bubinga wood, the cabinet holds the mace upright within its circular confines. Three graceful bubinga supports, stretching upward from delicately carved ebony ovals, each topped with a different hand-cast silver finial, cradle the circular cabinet body, made up of two curved glass windows and a curved ebonized anegre wood door set in a bubinga wood frame. The carrying case is made from quarter-cut sycamore lined with velvet.

The university mace, carried by a senior faculty member in all formal academic processions, is on permanent display in the lobby of the Louis L. Manderino Library.