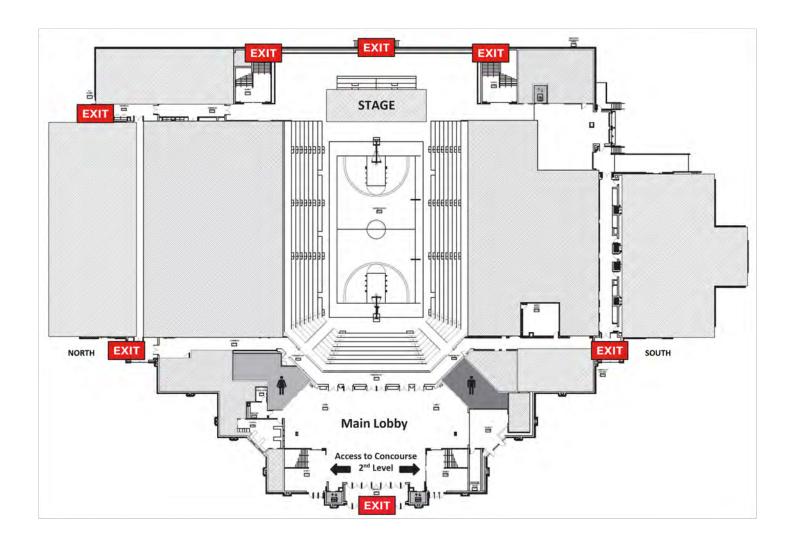

# CONVOCATION CENTER EMERGENCY EXITS MAP

**EXIT** indicates exits to be used in case of an emergency

Pennsylvania Western University is committed to providing equal access to all individuals and prohibiting any form of discrimination and harassment on the basis of race, color, religion, national origin, ancestry, sex, age, marital status, familial status, sexual orientation, gender identity and expression, pregnancy, genetic information, disability, status as a veteran, or any other characteristic prohibited under Title IX of the Education Amendments of 1972, Section 504 of the Rehabilitation Act of 1973, the Americans with Disabilities Act of 1990, and other pertinent state and federal laws and regulations. Direct inquiries to the Title IX Coordinator, 423 Becht Hall Clarion Campus 16214-1232; email asalsgiver@ pennwest.edu or phone 814-393-2109. Inquiries may also be directed to the Director of the Office for Civil Rights, Department of Education, 330 Independence Avenue, SW, Washington, DC 20201.